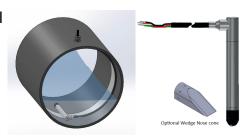

PMC has engineered a rugged side entry cable with optional wedge nose cone for installation into sewer pipes, where level measurement is required under flowing conditions. This feature is offered as a standard option for 3/4" diameter transmitters but can also be provided for all products in the VL series.