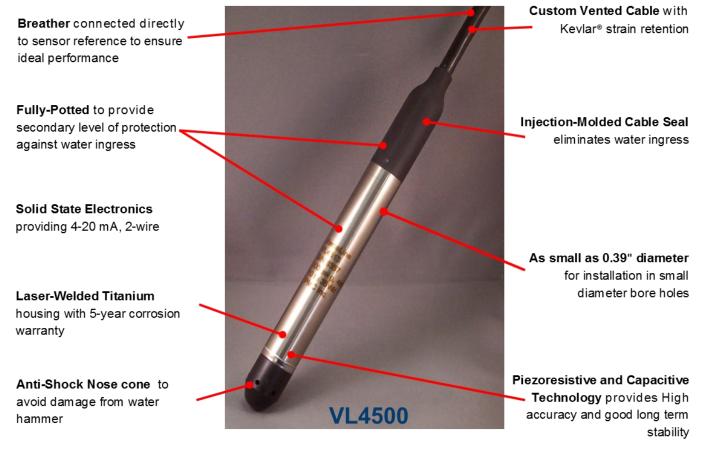

### VersaLine® Depth & Level Sensors

MINIATURE BORE HOLES

WASTEWATER

SURFACE WATER

GROUND/SEA WATER