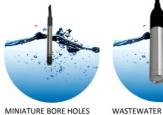

# Any Full-Scale Range can be specified From 10" of water to 5000 psi (water injection)

**Miniature Configuration**Standards of 1" and 3/4" Diameter with 3/8" where space is at a premium

Visit our website