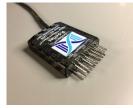

## **P-Series Pressure Scanners**

The P-Series is a highly miniaturized pressure scanner designed specifically to meet the stringent demands of the aerodynamic testing industry where development is rapid and continuous. Utilizing the latest in miniature scanner technology, the P-Series is at the forefront of pressure measurement in challenging aerodynamic locations.

The P-8 and P-16 miniature pressure scanners are designed with physical size, weight, accuracy and functionality in mind and is available in a variety of configurations for eight pressure channels.

PMC offers a comprehensive range of precision pressure transducers and transmitters, with full scale ranges from 0-1, through 0-15,000 psi, accuracies of 0.05%, and operating temperature ranges from -320°F up to 300°F.