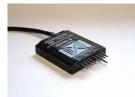

## Miniature Sensors - Introducing the ML1000

PMC Engineering introduces the MeasureLine Series of Miniature and Sub-Miniature Precision Pressure Sensors. These sensors are ideal for measuring pressures for fuel, water, brakes, coolant, gearbox, Dyno, Air Box, MAP, and more...