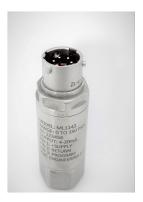

## Miniature Sensors - Introducing the ML1000

PMC Engineering introduces the MeasureLine Series of Miniature and Sub-Miniature Precision Pressure Sensors. These sensors are ideal for measuring pressures for fuel, water, brakes, coolant, gearbox, Dyno, Air Box, MAP, and more...