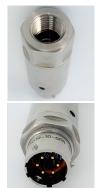

## Miniature Sensors - Introducing the ML1000

PMC Engineering introduces the MeasureLine Series of Miniature and Sub-Miniature Precision Pressure Sensors. These sensors are ideal for measuring pressures for fuel, water, brakes, coolant, gearbox, Dyno, Air Box, MAP, and more...