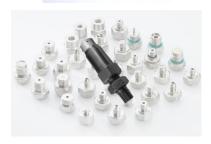

## **P-Series Pressure Scanners**

The P-Series is a highly miniaturized pressure scanner designed specifically to meet the stringent demands of the aerodynamic testing industry where development is rapid and continuous. Utilizing the latest in miniature scanner technology, the P-Series is at the forefront of pressure measurement in challenging aerodynamic locations.

The P-8 and P-16 miniature pressure scanners are designed with physical size, weight, accuracy and functionality in mind and is available in a variety of configurations for eight pressure channels.

PMC offers a comprehensive range of precision pressure transducers and transmitters, with full scale ranges from 0-1, through 0-15,000 psi, accuracies of 0.05%, and operating temperature ranges from -320°F up to 300°F.