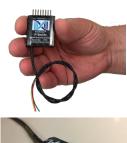

## **P-Series Pressure Scanners**

The P-Series is a highly miniaturized pressure scanner designed specifically to meet the stringent demands of the aerodynamic testing industry where development is rapid and continuous. Utilizing the latest in miniature scanner technology, the P-Series is at the forefront of pressure measurement in challenging aerodynamic locations.

The P-8 and P-16 miniature pressure scanners are designed with physical size, weight, accuracy and functionality in mind and is available in a variety of configurations for eight pressure channels.

PMC offers a comprehensive range of precision pressure transducers and transmitters, with full scale ranges from 0-1, through 0-15,000 psi, accuracies of 0.05%, and operating temperature ranges from -320°F up to 300°F.