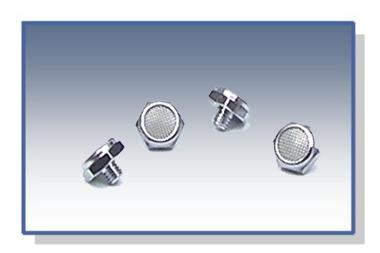

### VF Series

- Exclusive PMC Design
- Moisture Barrier Filter Element
- · Compact and Durable
- Optional Protective SS Screen

The PMC Breather Vent Fitting (VF) is a unique compact fitting that provides both a moisture barrier and ventilation for devices requiring atmospheric pressure. The PMC proprietary filter element allows air to pass through, but does not allow water to penetrate. PMC developed this high-quality component as a solution for their instrumentation housing. Over a short period of time this fitting has established itself as an excellent product, providing a sound solution to venting needs in many industrial applications. The VF can be ordered with the optional protective stainless steel screen which covers the filter and eliminates the risk of physical damage to the filter by normal physical contact. A #10 Nylon washer is provided with each fitting.

Customers and applications include major instrumentation companies, GPS manufacturers, mechanical housing units, environmentally sensitive data collection systems, electronic housing manufacturers, and pressure measurement equipment designed for use in moisture environments. PMC can engineer a Breather Vent Fitting for your specific needs.