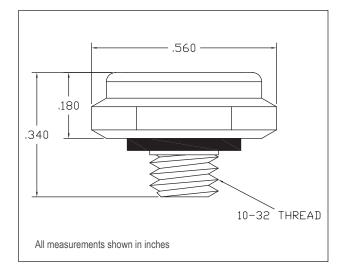

#### Construction

Nickel-plated brass housing PMC Filter Element Stainless Steel Screen (optional)

Consult factory for ordering assistance.

#### Installation

10-32NF-2A threading 0.4375" Hex 0.313" deep